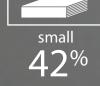

## Package Delivery Lockers

help tame the unruly overflow of deliveries to Multifamily buildings







more packages In building lobbies (WAAAAAY MORE!)

A typical 200-unit building receives:



40-75 package per day 1,200-2,250 per month 14,000-27,000 per year DOUBLE during the holidays!\*



of the property staff's work day spent on packages



61% of packages are picked up after 5:00pm

## **OUR LOCKERS HANDLE 100% OF THE PROBLEM**

## **DELIVERIES BY LOCKER SIZE**





medium





## ONLY lockourier LOCKERS PROVIDE THESE INNOVATIONS



The industry's **ONLY** 

oversize locker



Around the clock **SURVEILLANCE** and security



24/7 LIVE customer support